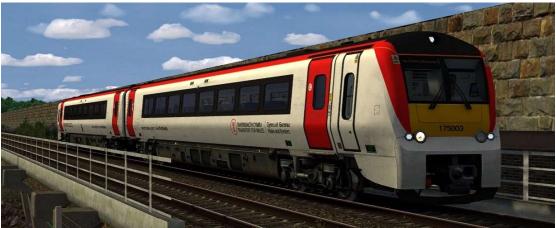

## 1K72 18:23 Holyhead- Crewe

A scenario by WestieRail 75B for DTG's North Wales Coast Line: Crewe - Holyhead /North Wales Coastal & Holyhead Extension

You are in charge of freshly repainted 158826 or newly decaled 175003 (both operated by Transport for Wales) on its full length run of 1K72, the 18:23 service from Holyhead to Crewe, on a lovely Summer's evening. All Al is from the July 2019 timetable, and it should be a relatively trouble free run...