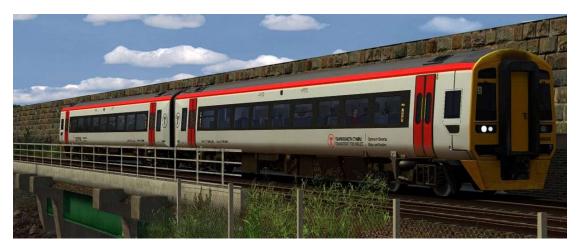

## 1K72 18:23 Holyhead- Crewe

A scenario by WestieRail 75B for DTG's North Wales Coast Line: Crewe - Holyhead /North Wales Coastal & Holyhead Extension

You are in charge of freshly repainted 158826 or newly decaled 175003 (both operated by Transport for Wales) on its full length run of 1K72, the 18:23 service from Holyhead to Crewe, on a lovely Summer's evening. All Al is from the July 2019 timetable, and it should be a relatively trouble free run...